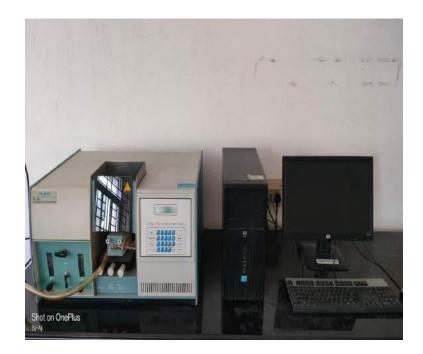

22. Impact Echo Apparatus / Impact Echo System a with wireless

23. Atomic Absorption Spectrophotometer (AAS) / Elico with Single Beam including 12 lamps (Nickel, Zinc, Lead, Iron, Cobalt, Manganese, Copper, Mercury, Cadmium, Silver, Aluminium, Chromium