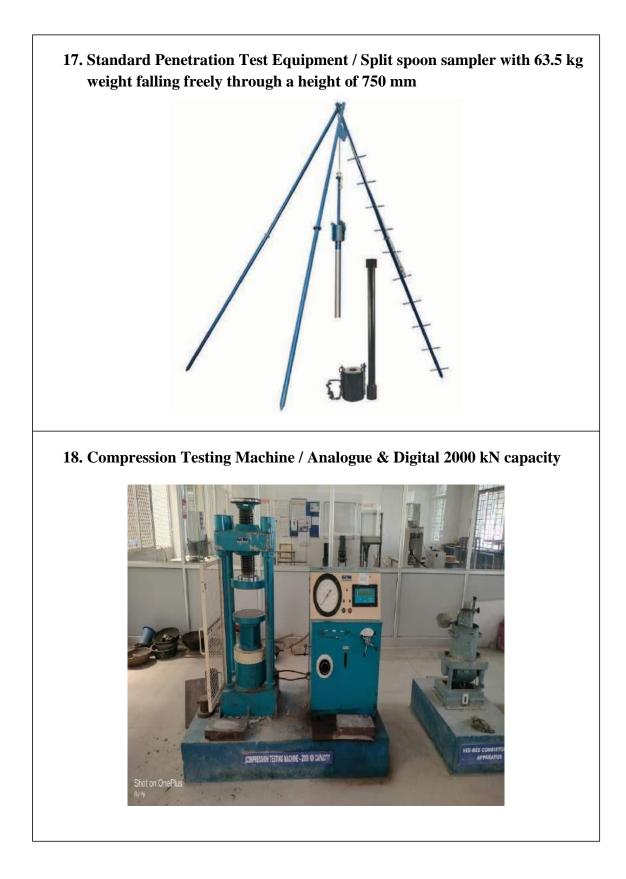

Page **9** of **34** 

19. Rapid Chloride Concrete Permeability Testing Apparatus / 3 Cell Model for 150 mm cube with compressor

21. Loading Frame / Hydraulic remote type jack, hydraulic power pack with hose (100KN), control panel with 50 tonne capacity, load cell (100 KN) with digital indicator