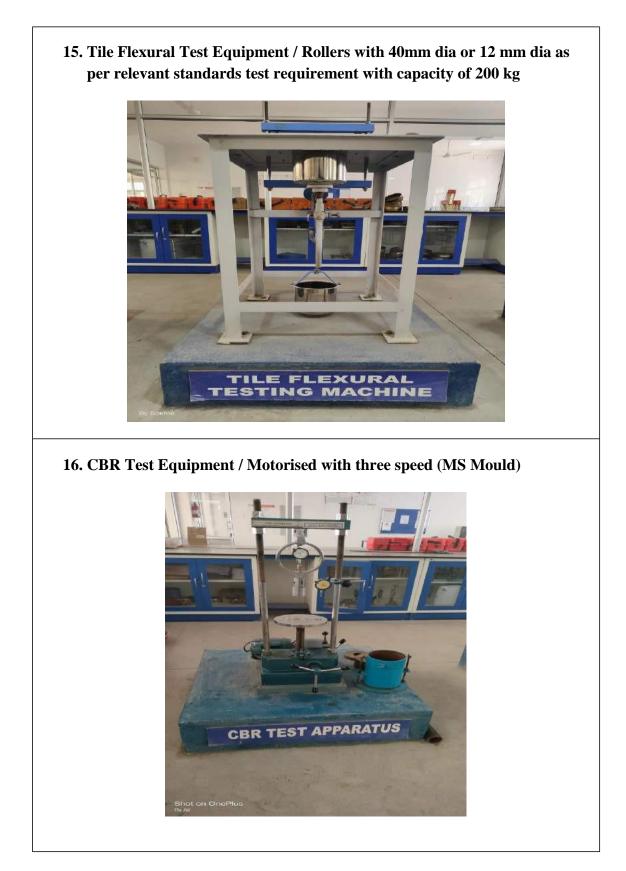

Page **9** of **34** 

19. Rapid Chloride Concrete Permeability Testing Apparatus / 3 Cell Model for 150 mm cube with compressor

21. Loading Frame / Hydraulic remote type jack, hydraulic power pack with hose (100KN), control panel with 50 tonne capacity, load cell (100 KN) with digital indicator