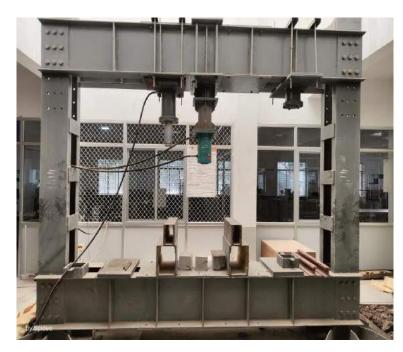

Page **9** of **34** 

19. Rapid Chloride Concrete Permeability Testing Apparatus / 3 Cell Model for 150 mm cube with compressor

21. Loading Frame / Hydraulic remote type jack, hydraulic power pack with hose (100KN), control panel with 50 tonne capacity, load cell (100 KN) with digital indicator