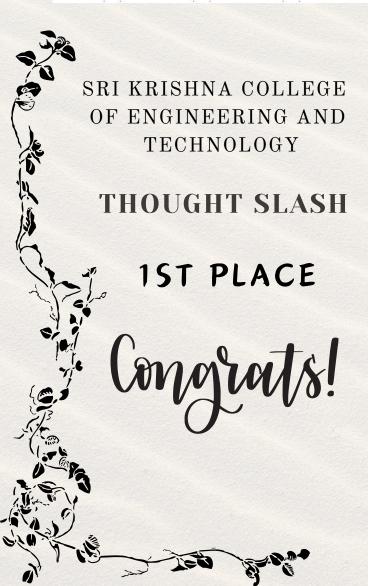

### Udumalai Road, Pollachi, Coimbatore District 642003

**Department of Mechanical Engineering** 

STUDENT ACHIEVEMENT

Mr.RATHEESH M 727622BME044

First Prize in **Thought Stash Technical Event** 

Organized by

Department of Artificial Intelligence and

**Data Science** 

Sri Krishna College of Engineering and Technology, Coimbatore held on 26.09.2023

**Batch: 2022-2026** 

AY 2023-24 (ODD)