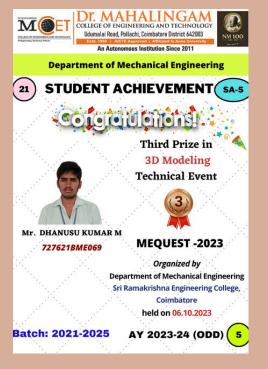

#### **MEQUEST-TECHNICAL SYMPOSIUM**

#### **ACHIEVEMENTS**

| 20BME018  | BARATHVAJ               |    | IV                     |                 |      |                                |         |           |
|-----------|-------------------------|----|------------------------|-----------------|------|--------------------------------|---------|-----------|
| OBME020   | HARISH KARTHIK          |    | IV                     |                 |      |                                | KPR Ins | titute of |
| 20BME049  | GOWTHAM PRAKASH         | IК | IV An                  | sys             | Work | shop                           | Engine  |           |
| 21BME312  | KARTHIKEYAN S           |    | IV Wo                  | orkbench        |      | 31100                          | and     | lo ev     |
| 21BME320  | JEEVA V                 |    | IV                     |                 |      |                                | Techno  | logy      |
| 21BME337  | YASWANTH<br>KUMAR S     |    | IV                     |                 |      |                                |         |           |
| 21BME350  | VEERAMANI S             |    | IV                     |                 |      |                                |         |           |
| 21BME362  | KAVINESH N              |    | IV                     |                 |      |                                |         |           |
|           | KP                      |    | Legisla Hall           |                 |      |                                |         |           |
| Roll No   | Name of the<br>Students | Yr | Title of th<br>Program | e Nature        |      | Event V                        | enue    | P/A       |
| 727622BMF | 044 RATHEESH M          | II | Thought                | Nation<br>Level | al   | Sri Krisl<br>College<br>Engine | of      | 1st Prize |