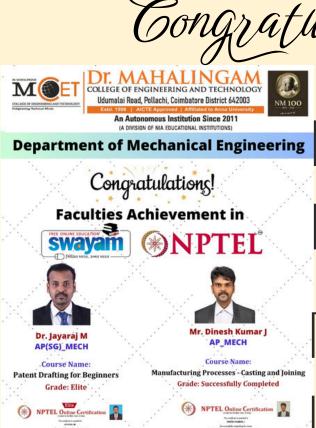

|             |                 |                       |                               | Athletics - 400 X 400 MTS Relay  (Zone Tournament)  600 025 |                                                                          | 600 025                                                  |                                      | 3rd |
| 5       | 2           | 23BME338        | VEERAHARIPRADEEP<br>K | II                            |                                                             | Anna<br>university<br>sports board<br>Chennai -<br>600 025<br>(Zone -10) | Dr.  Mahalinga m College of Engineerin g and Technolog y | 22.11.<br>23<br>to<br>23.11.<br>2023 | 2nd |



# NATIONAL CADET CORPS NCC DIRECTORATE AT ANNUAL NCC REPUBLIC DAY CAMP HELD AT NEW DELHI



# FACULTY ACHIEVEMENTS







Dr.M.Jayaraj completed Course
on patent Drafting for
Begginers with elite grade

Mr.j.dinesh kumar successfully
completed course on
Manufacturing
Processes-Casting and joining

Udumalai Road, Pollachi, Coimbatore District 642003

Dr.S.Ayyapan completed Course
on Sustainable energy technology
with elite+silver grade

AY: 2023-2024 (ODD) JUL - OCT -2023

Mr.S.GnanaKumar Completed Course on design ,technology and Innovation with elite grade





# JOURNAL ARTICLE PUBLICATION

| S.N<br>O | Name of the<br>department | Name & affiliation of the author                                                                     | Title of the<br>Paper                                                                                                                                                        | N