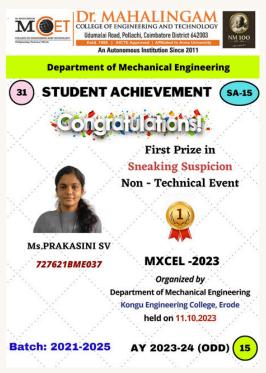

SH ADHITHYAA S

Non - Technical Event



20BME022 Organized by

Indira Gandhi Centre for Atomic Research

**Kumaraguru College of Technology** Coimbatore

held on 07.08.2023 & 08.08.2023

Batch: 2020-2024

AY 2023-24 (ODD)



KUMARAGURU COLLEGE OF ENGINEERING AND TECHNOLOGY

**SLOGAN WRITING** 

2ND PLACE

Congra





### Udumalai Road, Pollachi, Coimbatore District 642003







**Department of Mechanical Engineering** 

STUDENT ACHIEVEMENT



Mr.RATHEESH M 727622BME044

First Prize in **Thought Stash Technical Event** 



Organized by

Department of Artificial Intelligence and

**Data Science** 

Sri Krishna College of Engineering and Technology, Coimbatore held on 26.09.2023

**Batch: 2022-2026** 

AY 2023-24 (ODD)





#### **MEQUEST-TECHNICAL SYMPOSIUM**

#### **ACHIEVEMENTS**











| 20BME018  | BARATHVAJ               |    | IV                     |                 |      |                                |         |           |
|-----------|-------------------------|----|------------------------|-----------------|------|--------------------------------|---------|-----------|
| OBME020   | HARISH KARTHIK          |    | IV                     |                 |      |                                | KPR Ins | titute of |
| 20BME049  | GOWTHAM PRAKASH         | IК | IV An                  | sys             | Work | shop                           | Engine  |           |
| 21BME312  | KARTHIKEYAN S           |    | IV Wo                  | orkbench        |      | 31100                          | and     | lo ev     |
| 21BME320  | JEEVA V                 |    | I