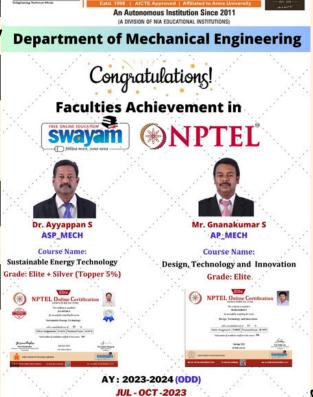

| Anna<br>university<br>sports board<br>Chennai -<br>600 025<br>(Zone -10) | Dr.  Mahalinga m College of Engineerin g and Technolog y | 22.11.<br>23<br>to<br>23.11.<br>2023 | 2nd |



# NATIONAL CADET CORPS NCC DIRECTORATE AT ANNUAL NCC REPUBLIC DAY CAMP HELD AT NEW DELHI



# FACULTY ACHIEVEMENTS







Dr.M.Jayaraj completed Course
on patent Drafting for
Begginers with elite grade

Mr.j.dinesh kumar successfully
completed course on
Manufacturing
Processes-Casting and joining

Udumalai Road, Pollachi, Coimbatore District 642003

Dr.S.Ayyapan completed Course
on Sustainable energy technology
with elite+silver grade

AY: 2023-2024 (ODD) JUL - OCT -2023

Mr.S.GnanaKumar Completed Course on design ,technology and Innovation with elite grade





# JOURNAL ARTICLE PUBLICATION

| S.N<br>O | Name of the<br>department | Name & affiliation of the author                                                                     | Title of the<br>Paper                                                                                                                                                        | Name of the<br>Journal          | Name of<br>the<br>publisher | Month & Year of Publicatio n (MM/YYY Y) | Indexing<br>(Scopus/S<br>CIE/QI/<br>UGC) | Impact<br>Factor |
|----------|---------------------------|------------------------------------------------------------------------------------------------------|---------------------------------------------------------------------------------------------------------------------------------------