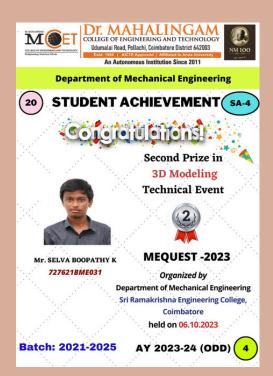

#### **MEQUEST-TECHNICAL SYMPOSIUM**

#### **ACHIEVEMENTS**

| 20BME018  | BARATHVAJ               |    | IV                     |                 |      |                                |         |           |
|-----------|-------------------------|----|------------------------|-----------------|------|--------------------------------|---------|-----------|
| OBME020   | HARISH KARTHIK          |    | IV                     |                 |      |                                | KPR Ins | titute of |
| 20BME049  | GOWTHAM PRAKASH         | IК | IV An                  | sys             | Work | shop                           | Engine  |           |
| 21BME312  | KARTHIKEYAN S           |    | IV Wo                  | orkbench        |      | 31100                          | and     | lo ev     |
| 21BME320  | JEEVA V                 |    | IV                     |                 |      |                                | Techno  | logy      |
| 21BME337  | YASWANTH<br>KUMAR S     |    | IV                     |                 |      |                                |         |           |
| 21BME350  | VEERAMANI S             |    | IV                     |                 |      |                                |         |           |
| 21BME362  | KAVINESH N              |    | IV                     |                 |      |                                |         |           |
|           | KP                      |    | Legisla Hall           |                 |      |                                |         |           |
| Roll No   | Name of the<br>Students | Yr | Title of th<br>Program | e Nature        |      | Event V                        | enue    | P/A       |
| 727622BMF | 044 RATHEESH M          | II | Thought                | Nation<br>Level | al   | Sri Krisl<br>College<br>Engine | of      | 1st Prize |