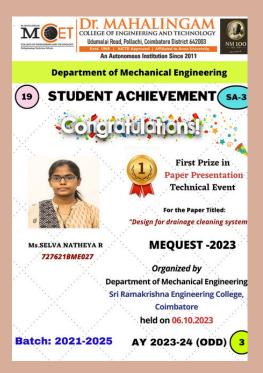

#### **MEQUEST-TECHNICAL SYMPOSIUM**

#### **ACHIEVEMENTS**

| 20BME018  | BARATHVAJ               |    | IV                     |                 |      |                                |         |           |
|-----------|-------------------------|----|------------------------|-----------------|------|--------------------------------|---------|-----------|
| OBME020   | HARISH KARTHIK          |    | IV                     |                 |      |                                | KPR Ins | titute of |
| 20BME049  | GOWTHAM PRAKASH         | IК | IV An                  | sys             | Work | shop                           | Engine  |           |
| 21BME312  | KARTHIKEYAN S           |    | IV Wo                  | orkbench        |      | 31100                          | and     | lo ev     |
| 21BME320  | JEEVA V                 |    | IV                     |                 |      |                                | Techno  | logy      |
| 21BME337  | YASWANTH<br>KUMAR S     |    | IV                     |                 |      |                                |         |           |
| 21BME350  | VEERAMANI S             |    | IV                     |                 |      |                                |         |           |
| 21BME362  | KAVINESH N              |    | IV                     |                 |      |                                |         |           |
|           | KP                      |    | Legisla Hall           |                 |      |                                |         |           |
| Roll No   | Name of the<br>Students | Yr | Title of th<br>Program | e Nature        |      | Event V                        | enue    | P/A       |
| 727622BMF | 044 RATHEESH M          | II | Thought                | Nation<br>Level | al   | Sri Krisl<br>College<br>Engine | of      | 1st Prize |