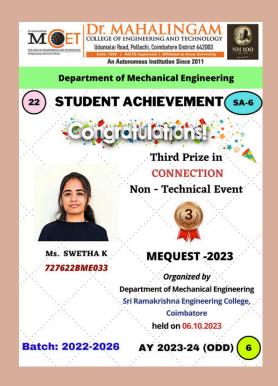

#### **MEQUEST-TECHNICAL SYMPOSIUM**

#### **ACHIEVEMENTS**

| 20BME018  | BARATHVAJ               |    | IV                     |                 |      |                                |         |           |
|-----------|-------------------------|----|------------------------|-----------------|------|--------------------------------|---------|-----------|
| OBME020   | HARISH KARTHIK          |    | IV                     |                 |      |                                | KPR Ins | titute of |
| 20BME049  | GOWTHAM PRAKASH         | IК | IV An                  | sys             | Work | shop                           | Engine  |           |
| 21BME312  | KARTHIKEYAN S           |    | IV Wo                  | orkbench        |      | 31100                          | and     | lo ev     |
| 21BME320  | JEEVA V                 |    | IV                     |                 |      |                                | Techno  | logy      |
| 21BME337  | YASWANTH<br>KUMAR S     |    | IV                     |                 |      |                                |         |           |
| 21BME350  | VEERAMANI S             |    | IV                     |                 |      |                                |         |           |
| 21BME362  | KAVINESH N              |    | IV                     |                 |      |                                |         |           |
|           | KP                      |    | Legisla Hall           |                 |      |                                |         |           |
| Roll No   | Name of the<br>Students | Yr | Title of th<br>Program | e Nature        |      | Event V                        | enue    | P/A       |
| 727622BMF | 044 RATHEESH M          | II | Thought                | Nation<br>Level | al   | Sri Krisl<br>College<br>Engine | of      | 1st Prize |