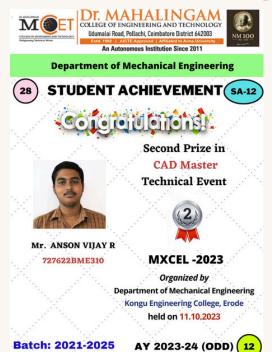

.NITHISH ADHITHYAA S

Non - Technical Event



20BME022 Organized by

Indira Gandhi Centre for Atomic Research

**Kumaraguru College of Technology** Coimbatore

held on 07.08.2023 & 08.08.2023

Batch: 2020-2024

AY 2023-24 (ODD)



KUMARAGURU COLLEGE OF ENGINEERING AND TECHNOLOGY

**SLOGAN WRITING** 

2ND PLACE

Congra





### Udumalai Road, Pollachi, Coimbatore District 642003







**Department of Mechanical Engineering** 

STUDENT ACHIEVEMENT



Mr.RATHEESH M 727622BME044

First Prize in **Thought Stash Technical Event** 



Organized by

Department of Artificial Intelligence and

**Data Science** 

Sri Krishna College of Engineering and Technology, Coimbatore held on 26.09.2023

**Batch: 2022-2026** 

AY 2023-24 (ODD)





#### **MEQUEST-TECHNICAL SYMPOSIUM**

#### **ACHIEVEMENTS**











| 20BME018  | BARATHVAJ               |    | IV                     |                 |      |                                |         |           |
|-----------|-------------------------|----|------------------------|-----------------|------|--------------------------------|---------|-----------|
| OBME020   | HARISH KARTHIK          |    | IV                     |                 |      |                                | KPR Ins | titute of |
| 20BME049  | GOWTHAM PRAKASH         | IК | IV An                  | sys             | Work | shop                           | Engine  |           |
| 21BME312  | KARTHIKEYAN S           |    | IV Wo                  | orkbench        |      | 31100                          | and     | lo ev     |
| 21BME320  | JEEVA V                 |