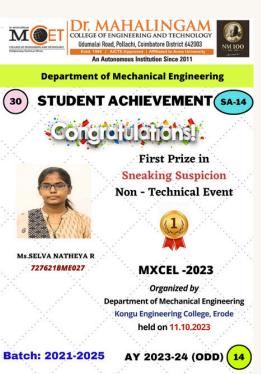

ITHISH ADHITHYAA S

Non - Technical Event



20BME022 Organized by

Indira Gandhi Centre for Atomic Research

**Kumaraguru College of Technology** Coimbatore

held on 07.08.2023 & 08.08.2023

Batch: 2020-2024

AY 2023-24 (ODD)



KUMARAGURU COLLEGE OF ENGINEERING AND TECHNOLOGY

**SLOGAN WRITING** 

2ND PLACE

Congra





### Udumalai Road, Pollachi, Coimbatore District 642003







**Department of Mechanical Engineering** 

STUDENT ACHIEVEMENT



Mr.RATHEESH M 727622BME044

First Prize in **Thought Stash Technical Event** 



Organized by

Department of Artificial Intelligence and

**Data Science** 

Sri Krishna College of Engineering and Technology, Coimbatore held on 26.09.2023

**Batch: 2022-2026** 

AY 2023-24 (ODD)





#### **MEQUEST-TECHNICAL SYMPOSIUM**

#### **ACHIEVEMENTS**











| 20BME018  | BARATHVAJ               |    | IV                     |                 |      |                                |         |           |
|-----------|-------------------------|----|------------------------|-----------------|------|--------------------------------|---------|-----------|
| OBME020   | HARISH KARTHIK          |    | IV                     |                 |      |                                | KPR Ins | titute of |
| 20BME049  | GOWTHAM PRAKASH         | IК | IV An                  | sys             | Work | shop                           | Engine  |           |
| 21BME312  | KARTHIKEYAN S           |    | IV Wo                  | orkbench        |      | 31100                          | and     | lo ev     |
| 21BME320  | JEEVA V                 |