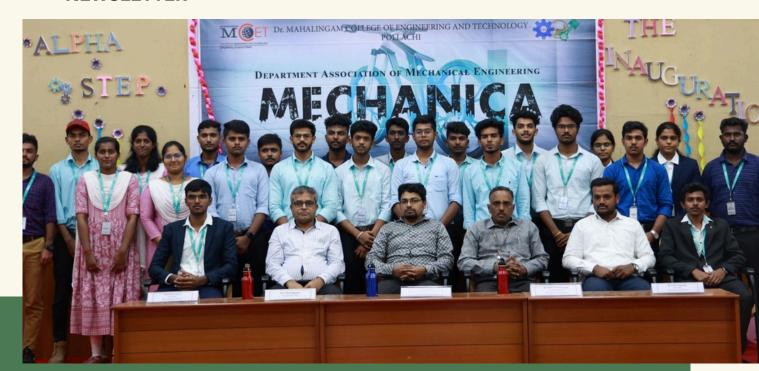

# **ALUMINI INTERACTION**

#### **NOVEMBER 4 2023**

On November 4th, 2023, Mr. Prithviraj B, an alumnus of the 2013 batch, delivered an expert talk on Entrepreneurship and Innovation as a career opportunity, engaging with students. He enjoyed his time with the students and cherished the memories created during the interaction.