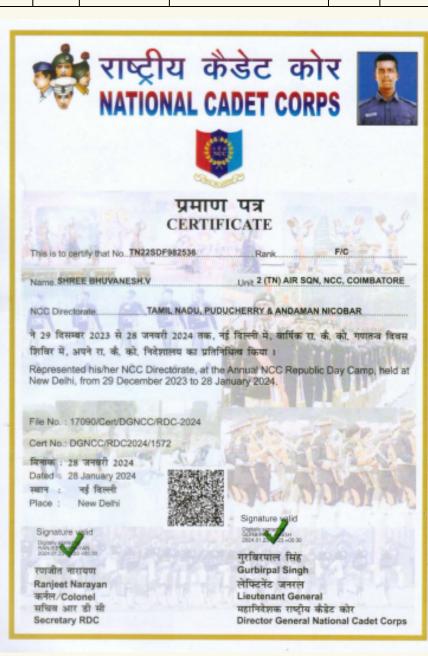

# STUDENT'S ACHIEVEMENTS & PARTICIPATION

Dr. MAHALINGAM COLLEGE OF ENGINEERING AND TECHNOLOGY Udumalai Road, Pollachi, Coimbatore District 642003 An Autonomous Institution Since 2011

**Department of Mechanical Engineering** 