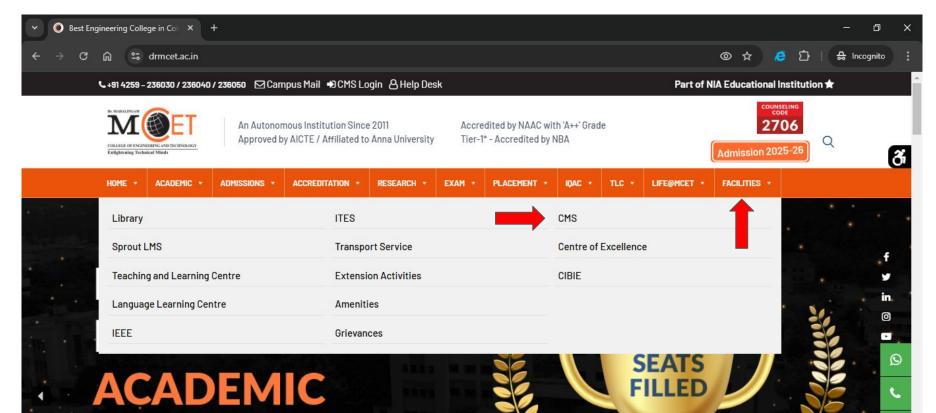

### CMS Manual, Mobile App details available under facilities menu Link: https://cms.nia.ac.in/cmsapp