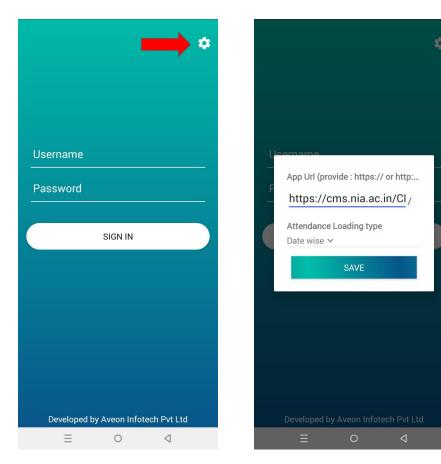

### **Update the NEW URL for Mobile Access**

Step 1: Open Settings Step 2: Add the new URL

https://cms.nia.ac.in/cmsapp

#### MAIDS12

.....

SIGN IN