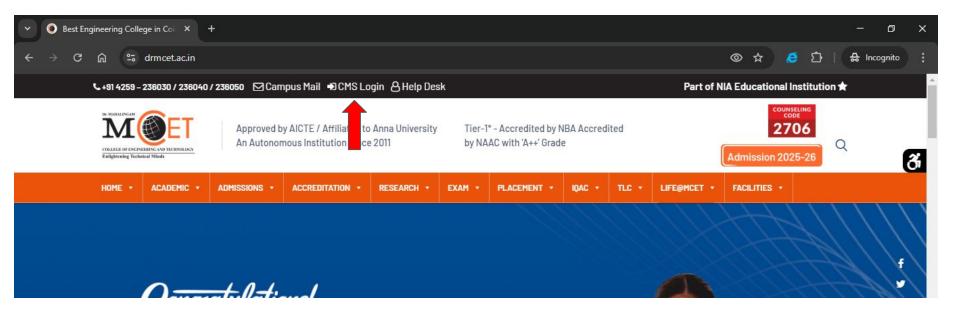

## C D E F O H L J **CMS URL CHANGES**

0.00

A B C D E E C C H L J

CDEFGH





## Internet Access / Public URL https://cms.nia.ac.in/cmsapp

## Intranet Access / Local URL http://192.168.2.30/cmsapp

# CMS Link Available on the Home Page https://cms.nia.ac.in/cmsapp



### CMS Manual, Mobile App details available under facilities menu Link: https://cms.nia.ac.in/cmsapp



### **Update the NEW URL for Mobile Access**



Step 1: Open Settings Step 2: Add the new URL

https://cms.nia.ac.in/cmsapp



#### MAIDS12

.....

SIGN IN

#### **Step 3: NIA Logo will be appeared**

Step 4: Sign In with Username and Password

#### https://cms.nia.ac.in/cmsapp

Developed by Aveon Infotech Pvt Ltd

<

≡ 0



## **Thank You**