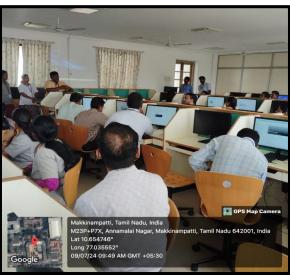

## **Session 2: Course Creation and Content Management**

This session focused on the practical aspects of course creation. Participants were guided through the process of setting up a course, organizing course materials, and managing content. The hands-on exercises enabled faculty to create course modules, upload resources, and utilize multimedia content effectively.