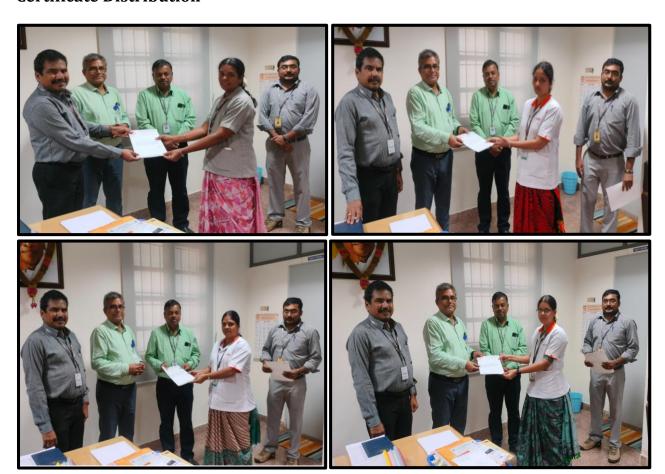

**Participants:** 90 faculty members from various departments

#### **Resource Persons:**

1. Ms. N. Sumathi, AP(SS), CSE

- 2. Ms. C. Devipriya, AP(SS), CSE
- 3. Ms. D. Janani, AP(SS), IT
- 4. Ms. S. Soundariya, AP(SS), IT