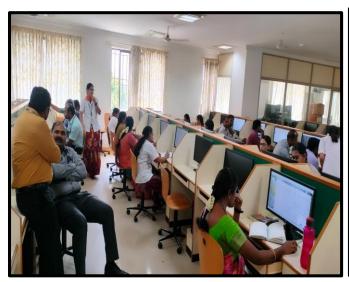

#### **Session 1: Introduction to LMS**

The training commenced with an introduction to the LMS platform, highlighting its significance in modern education. The resource persons provided a comprehensive overview of the LMS interface, key features, and the benefits of integrating LMS into the teaching process.