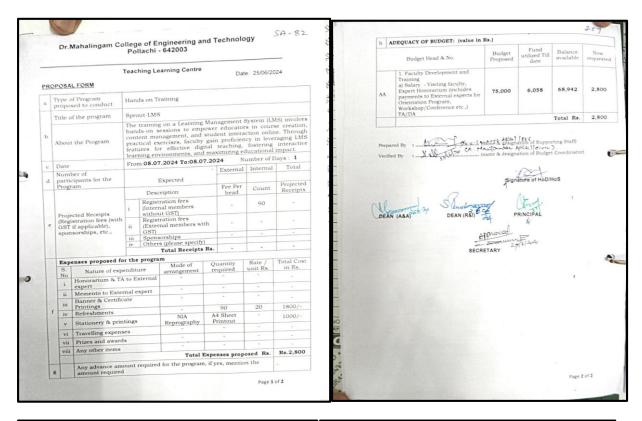

# Dr.Mahalingam College of Engineering and Technology, Pollachi-642003 Teaching Learning Centre Report on Hands-on-Training on LMS (Sprout)

**Date:** 08.07.2024 **Venue:** C432, C433

**Host:** Teaching Learning Centre & E-Governance Cell

**Participants:** 90 faculty members from various departments

#### Introduction

The Hands-on-Training program was organized for faculty members to provide comprehensive instruction on the effective use of the Learning Management System (LMS) Sprout. The sessions emphasized key aspects such as course creation, content management, and student interaction to ensure faculty could leverage the full potential of the LMS for enhanced educational delivery.