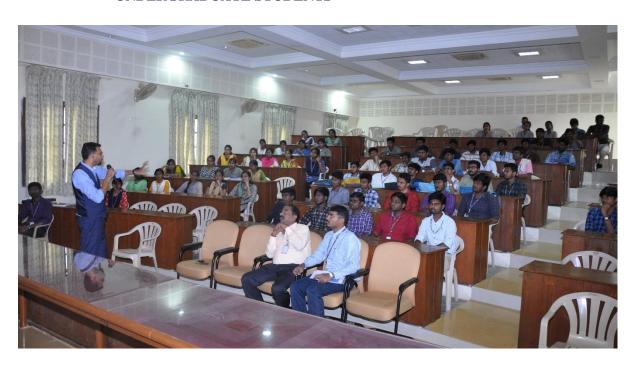

STUDENT TALENT ENHANCEMENT PROGRAM FOR II YEAR UNDERGRADUATE STUDENTS

STUDENT TALENT ENHANCEMENT PROGRAM FOR I YEAR UNDERGRADUATE STUDENTS